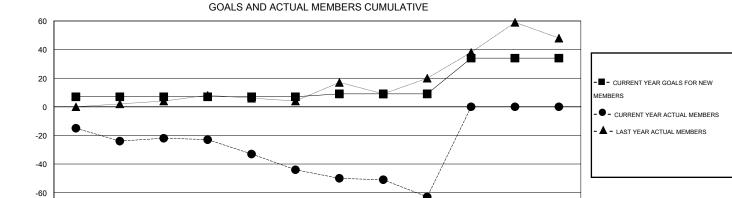

## District 201V14

Results as of: 3/31/2015

GMT: John Muller LOCATION AUSTRALIA GMT CA 7

|                              |                  | Clubs            |                  |                  | Members                      |                    |                                     |                    |                  |
|------------------------------|------------------|------------------|------------------|------------------|------------------------------|--------------------|-------------------------------------|--------------------|------------------|
|                              | RESUL            | TS FOR 2014-2015 | i                |                  | RESULTS FOR 2014-2015        |                    |                                     |                    |                  |
| QUARTER                      | NEW CLUB<br>GOAL | NEW CLUBS        | DROPPED<br>CLUBS | NET<br>GAIN/LOSS | QUARTER                      | NEW MEMBER<br>GOAL | CHARTER AND<br>NEW MEMBERS<br>ADDED | DROPPED<br>MEMBERS | NET<br>GAIN/LOSS |
| JULY/AUG/SEPT<br>OCT/NOV/DEC | 0<br>0           | 0<br>0           | 0<br>0           | 0<br>0           | JULY/AUG/SEPT<br>OCT/NOV/DEC | 7<br>0             | 18<br>28                            | 40<br>50           | -22<br>-22       |
| JAN/FEB/MAR<br>APR/MAY/JUNE  | 0<br>1           | 0                | 1<br>0           | -1<br>0          | JAN/FEB/MAR<br>APR/MAY/JUNE  | 2<br>25            | 25<br>0                             | 44<br>0            | -19<br>0         |

## GOALS AND ACTUAL NEW CLUBS CUMULATIVE

| DROPPED CLUBS: 1  DROPPED MEMBERS |                | 34 CLUBS OF 71 ADDED 1 OR MORE NEW MEMBERS | GENDER DISTRIBU<br>MALE<br>FEMALE     | 1TION<br>974 (74.01%)<br>342 (25.99%) |           |
|-----------------------------------|----------------|--------------------------------------------|---------------------------------------|---------------------------------------|-----------|
| DECEASED  CLUB CANCELLED  OTHER   | 10<br>0<br>124 | CLICK HERE FOR HEALTH ASSESSMENT DATA      | FAMILY UNIT MEMBERS HEAD OF HOUSEHOLD |                                       | 186<br>89 |
| TOTAL                             | 134            |                                            | NON-HEAD OF HOUSEHOL                  | 97                                    |           |

FEB

MAR

APR

MAY

JUNE

-80

JULY

AUG

SEPT

OCT

NOV

DEC

JAN