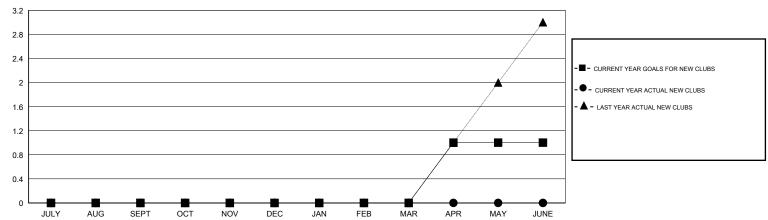

## District 201V14

Results as of: 3/31/2015

GMT: John Muller LOCATION AUSTRALIA GMT CA 7

|                              |                  | Clubs            |                  |                  | Members                      |                    |                                     |                    |                  |
|------------------------------|------------------|------------------|------------------|------------------|------------------------------|--------------------|-------------------------------------|--------------------|------------------|
|                              | RESUL            | TS FOR 2014-2015 | i                |                  | RESULTS FOR 2014-2015        |                    |                                     |                    |                  |
| QUARTER                      | NEW CLUB<br>GOAL | NEW CLUBS        | DROPPED<br>CLUBS | NET<br>GAIN/LOSS | QUARTER                      | NEW MEMBER<br>GOAL | CHARTER AND<br>NEW MEMBERS<br>ADDED | DROPPED<br>MEMBERS | NET<br>GAIN/LOSS |
| JULY/AUG/SEPT<br>OCT/NOV/DEC | 0<br>0           | 0<br>0           | 0<br>0           | 0<br>0           | JULY/AUG/SEPT<br>OCT/NOV/DEC | 7<br>0             | 18<br>28                            | 40<br>50           | -22<br>-22       |
| JAN/FEB/MAR<br>APR/MAY/JUNE  | 0<br>1           | 0                | 1<br>0           | -1<br>0          | JAN/FEB/MAR<br>APR/MAY/JUNE  | 2<br>25            | 25<br>0                             | 44<br>0            | -19<br>0         |

## GOALS AND ACTUAL NEW CLUBS CUMULATIVE

| DROPPED CLUBS: 1  DROPPED MEMBERS |                | 34 CLUBS OF 71 ADDED 1 OR MORE NEW MEMBERS | GENDER DISTRIBU<br>MALE<br>FEMALE     | 1TION<br>974 (74.01%)<br>342 (25.99%) |           |
|-----------------------------------|----------------|--------------------------------------------|---------------------------------------|---------------------------------------|-----------|
| DECEASED  CLUB CANCELLED  OTHER   | 10<br>0<br>124 | CLICK HERE FOR HEALTH ASSESSMENT DATA      | FAMILY UNIT MEMBERS HEAD OF HOUSEHOLD |                                       | 186<br>89 |
| TOTAL                             | 134            |                                            | NON-HEAD OF HOUSEHOL                  | 97                                    |           |